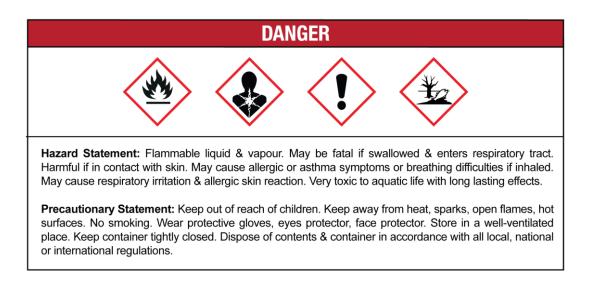

#### Safety, Health and Environment

Ensure good ventilation during painting, do not breathe vapour or spray mist. Keep doors and windows open during application and drying. It is advisable to wear mask and eyes protector while applying. In case of contact with eyes, rinse immediately with plenty of water and seek medical advice. In case of accidental ingestion, DO NOT INDUCE VOMITING, seek immediate medical advice. To remove splashes of paint from skin by using water and soap or skin care product. Do not empty paint into drains or water courses, dispose of any paint waste in accordance with the appropriate Environmental Quality Regulations.