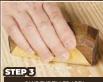

# STEP 5

APPLYTHE FIRST FINISHING COAT

For best finishing result, priming of one coat BAOMA Woodice Primer is highly recommended.
Ensure full dry before over-coating with first coat of BAOMA Woodice.

Sand the fully dried first coat using 1000-grit sandpaper in the direction of the grain for a smooth, uniform finish. Wipe off dust and followed b second finishing coat. Repeat the