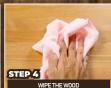

# STEP 5

APPLYTHE FIRST FINISHING COAT

For best finishing result, priming of one coat BAOMA Woodice Primer is highly recommended.
Ensure full dry before over-coating with first coat of BAOMA Woodice.

Sand the fully dried first coat using 1000-grit sandpaper in the direction of the grain for a smooth, uniform finish. Wipe off dust and followed b second finishing coat. Repeat the