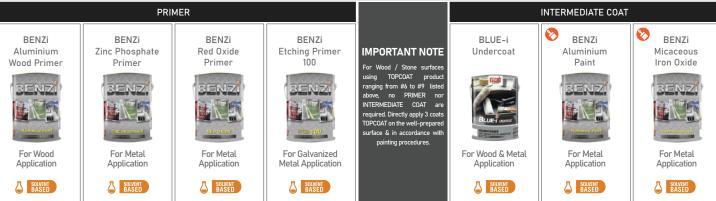

# PRODUCT SELECTOR

**WOOD & METAL** WOOD STONE **SOLVENT-BASED** WATER-BASED **SOLVENT-BASED** 0 2 6 8 110 3 4 ш BRUSH: TOPCOAT BAOMA BAOMA BLUE-i B&R BAOMA BAOMA BAOMA **BAOMA** BAOMA Satin Gloss Gloss Woodcolor II Woodpaque Woodice Woodtone IMason Glaze I Gloss 9000 Enamel 6600 \_ \_ \_ \_ 45 46.4 Exterior / Interior **Exterior & Interior Exterior & Interior** Interior Transparent Transparent Transparent Finishing High Gloss Soft Matt High Gloss High Gloss Low Sheen Gloss/Matt Gloss/Matt Gloss/Matt Gloss/Matt Clear Only Tintable Via COLOR INFINITY TINTING SYSTEM COLOR ENVIRONMENTAL FRIENDLY Low Odor **Green Product** No Added Lead & Mercury FEATURES & BENEFITS Low odor Low odor Fast drying, Fast drying, Protective Scratch Scratch & Weather Protective polish gloss luxurious good hiding & good hiding & finish for resistant & chemical resistant clear for finish satin finish easy-to-apply easy-to-apply 3 hoow luxurious resistant wood varnish stone & aloss finish gloss finish galvanized smooth finish wood varnish cementitious **Product Highlights** substrate wood varnish substrate 315 3(1) 30 Weather Resistance  $\pm$  $\star\star$ \* \*  $\star\star$ \* \* \* \* \* \* \* Long Lasting Color  $\star\star$ \* \* \* \* Dry-film Clarify \*  $\star \star$ Scratch Resistance \* \*  $\star$   $\star$ Stain Resistance  $\dot{\star}$ \* \* Good Flexibility + + + + \* \* \* Anti-Algae/Fungal  $\star$ Water Resistance + + + + Fast Drying For best performance, it is highly recommended to apply 1 coat PRIMER, followed by 1 coat INTERMEDIATE COAT, then 2 coats TOPCOAT.

(Any TOPCOAT product ranging from #1 to #5 listed above)