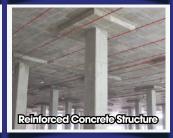

# WATERPROOFING

Breathable waterproofing membrane that resists water penetration from outside while allows trapped moisture from inside to escape through. 透气性防水膜,可防止水分从外部渗透,同时能使内部受困的水分得以逸出。

High strength hard wearing, reinforced with micro fiber for superb tensile strength of >3mPa. 高强度耐磨,具有超细纤维以增强漆层的抗拉强度超过3mPa。

Waterproofing with no laps or joints, almost zero water vapor permeability. 无接缝的防水膜,几乎零度水气渗透。

Highly elastomeric, elongation at break > 450%. For exterior & interior use. 高度弾性, 断裂伸长率超过450%。 适合户外和室内使用。

**BAOMA Flexipruf 200** is a high performance water-based liquid rubber membrane reinforced with micro fiber for superb tensile strength. It is specially designed to eliminate blistering and wrinkling which may occur in exposed or under immersion conditions. It provides a fully bonded homogeneous membrane and waterproofing barrier with no laps or joints, almost zero water vapor permeability. It is not affected by Ultra-Violet or temperature extremes and does not become brittle with age, making it ideally used as exposed waterproofing coating for RC gutters and planter boxes, floor slabs, balcony, external wall, flat roof and concrete structures. It also can be applied as a sealing solution to seal cracks on joint walls, ceiling and roofing.

BAOMA Flexipruf 200 是一种高性能水溶性液体橡胶模,它具有超细纤维以增强漆层的拉伸强度。其特制配方,能防止因户外或沉浸情况所导致的起泡和皱纹现象。它提供一个完全粘合均匀和无接缝的防水膜,几乎零度水气渗透率。它不受紫外线或极端温度的影响,经得起长时间的考验而不会变脆,适合用于屋顶平台,屋瓦和钢筋水泥排水沟,花圃,地板,阳台,外墙,水泥结构等,内外皆宜。它也可以用为连接泥以修补水泥墙,天花板和屋顶的接缝。