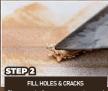

# STEP 5

APPLYTHE FIRST FINISHING COAT

For best finishing result, priming of one coat BAOMA Woodice Primer is highly recommended.
Ensure full dry before over-coating with first coat of BAOMA Woodice.

Sand the fully dried first coat using 1000-grit sandpaper in the direction of the grain for a smooth, uniform finish. Wipe off dust and followed b second finishing coat. Repeat the