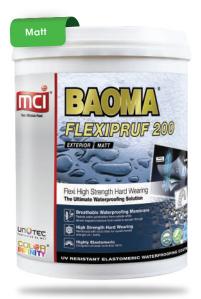

# WATERPROOFING

Breathable waterproofing membrane that resists water penetration from outside while allows trapped moisture from inside to escape through. 透气性防水膜,可防止水分从外部渗透,同时能使内部受困的水分得以逸出。

High strength hard wearing, reinforced with micro fiber for superb tensile strength of >3mPa. 高强度耐磨,具有超细纤维以增强漆层的抗拉强度超过3mPa。

Waterproofing with no laps or joints, almost zero water vapor permeability. 无接缝的防水膜,几乎零度水气渗透。

Highly elastomeric, elongation at break > 450%. For exterior & interior use. 高度弾性, 断裂伸长率超过450%。 适合户外和室内使用。

**BAOMA Flexipruf 200** is a high performance water-based liquid rubber membrane reinforced with micro fiber for superb tensile strength. It is specially designed to eliminate blistering and wrinkling which may occur in exposed or under immersion conditions. It provides a fully bonded homogeneous membrane and waterproofing barrier with no laps or joints, almost zero water vapor permeability. It is not affected by Ultra-Violet or temperature extremes and does not become brittle with age, making it ideally used as exposed waterproofing coating for RC gutters and planter boxes, floor slabs, balcony, external wall, flat roof and concrete structures. It also can be applied as a sealing solution to seal cracks on joint walls, ceiling and roofing.

BAOMA Flexipruf 200 是一种高性能水溶性液体橡胶模,它具有超细纤维以增强漆层的拉伸强度。其特制配方,能防止因户外或沉浸情况所导致的起泡和皱纹现象。它提供一个完全粘合均匀和无接缝的防水膜,几乎零度水气渗透率。它不受紫外线或极端温度的影响,经得起长时间的考验而不会变脆,适合用于屋顶平台,屋瓦和钢筋水泥排水沟,花圃,地板,阳台,外墙,水泥结构等,内外皆宜。它也可以用为连接泥以修补水泥墙,天花板和屋顶的接缝。