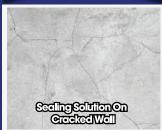

Waterproofing with no laps or joints, almost zero water vapor permeability. 无接缝的防水膜,几乎零度水气渗透。

Highly elastomeric, elongation at break > 450%. For exterior & interior use. 高度弾性, 断裂伸长率超过450%。 适合户外和室内使用。

**BAOMA Flexipruf 200** is a high performance water-based liquid rubber membrane reinforced with micro fiber for superb tensile strength. It is specially designed to eliminate blistering and wrinkling which may occur in exposed or under immersion conditions. It provides a fully bonded homogeneous membrane and waterproofing barrier with no laps or joints, almost zero water vapor permeability. It is not affected by Ultra-Violet or temperature extremes and does not become brittle with age, making it ideally used as exposed waterproofing coating for RC gutters and planter boxes, floor slabs, balcony, external wall, flat roof and concrete structures. It also can be applied as a sealing solution to seal cracks on joint walls, ceiling and roofing.

BAOMA Flexipruf 200 是一种高性能水溶性液体橡胶模,它具有超细纤维以增强漆层的拉伸强度。其特制配方,能防止因户外或沉浸情况所导致的起泡和皱纹现象。它提供一个完全粘合均匀和无接缝的防水膜,几乎零度水气渗透率。它不受紫外线或极端温度的影响,经得起长时间的考验而不会变脆,适合用于屋顶平台,屋瓦和钢筋水泥排水沟,花圃,地板,阳台,外墙,水泥结构等,内外皆宜。它也可以用为连接泥以修补水泥墙,天花板和屋顶的接缝。