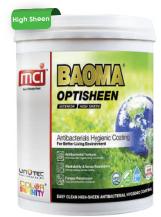

#### Washability & Stain Resistance / 易洗防污性

Promises a lasting durable coating perfect for regular cleaning maintenance. 更持久耐用的涂层以 便定期清洁维护。

BAOMA Optisheen is a premium quality interior water-based antibacterial hygienic coating that provides a durable, smooth, & luxurious finish with superior washability & scrub-resistance. It is capable to withstand regular cleaning with moderate detergents. Household stains can be easily cleaned and easy to maintain at all times. It is specially formulated to kill bacteria such as Listeria Monocytogenes, Pseudomonas Aeruginosa, Staphylococcus Aureus, MRSA and E-Coli, which is useful for inhibition of asthma, flu and diarrhea, thus promotes better hygienic living environment. It is antifungal and water resistant, making it suitable for decoration and protection of interior wall surfaces such as childcare center, kindergarten, school, clinic, food preparation area & etc.

- 种优质水性兼具杀菌功能的室内卫生涂料,拥有持久光滑的奢华饰面以及卓越的易洗耐磨性, 能够承受适度清洁剂的定期清洗,常见的家居污渍可以容易地从墙上清除,并且易于维护。其特制配方能够消灭细菌如李斯特菌,绿脓杆菌,葡萄球菌,大肠杆菌,金黄色葡萄球菌等。有效抑制哮喘,流感和腹泻,从而促进更好的卫 生生活环境。它具有抗真菌和防水功能,适用于室内墙面的涂饰和保护,如托儿所,幼儿园,学校,诊所,食品准备