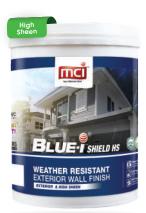

## MASONRY

BLUE-i SHIELD HS is a water-based high sheen acrylic exterior paint formulated with superior light fastness pigments to give excellent outdoor durability against tropical climate. It has excellent resistance to algae growth and withstands alkali on plastered wall. It has good water resistance and suitable for long term decoration and protection of exterior plastered wall, concrete, brick, gypsum board etc.

BLUE-i SHIELD HS 是以丙烯酸配合优质耐光颜料特制而成的高光泽水性户外涂料。它持久耐用并经得起热带气候之 考验。它有效防止藻类滋长并承受得了碱性墙面。它防水功能佳适合涂刷在户外灰泥墙,混凝土,砖和石膏板等,以 作长期性的装饰和保护。

#### **WEATHER RESISTANT EXTERIOR WALL FINISH**