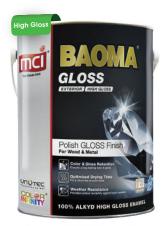

BAOMA Gloss is a premium quality low odor alkyd high gloss enamel specially developed to withstand the most severe condition of tropical climate. It is made of long-oil alkyd with superior light-fastness pigments. This enamel has excellent color and gloss retention, anti-fungus and water resistance, making it suitable for long term decoration and protection of metal and wood surfaces for both exterior and interior use.

BAOMA Gloss 是一种优质低气味醇酸树脂高光泽面漆。由长油醇酸树脂结合优质的耐光颜料精心配制而成,能够抵御最 严峻的热带气候之考验。这高光泽面漆具有优异的持久性的颜色和光泽,抵抗真菌滋长以及良好的防水功能。适合用于 户外和室内的金属和木质表面,提供长久的装饰和保护。