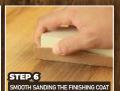

# STEP 5

APPLYTHE FIRST FINISHING COAT

For best finishing result, priming of one coat BAOMA Woodice Primer is highly recommended.
Ensure full dry before over-coating with first coat of BAOMA Woodice.

Sand the fully dried first coat using 1000-grit sandpaper in the direction of the grain for a smooth, uniform finish. Wipe off dust and followed b second finishing coat. Repeat the