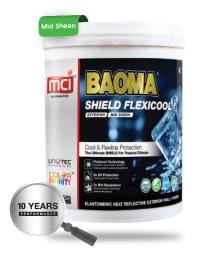

# WHERE TO APPLY

BAOMA Shield Flexicool is an ultra-premium quality water-based elastomeric acrylic paint formulated with superior light-fastness pigments that gives optimum outdoor durability against harsh tropical climate. Its innovative Flexicool technology enables the paint-film, not only to elongate up to 3x as to cover hairline cracks & provides waterproofing protection, but also reduces exterior surface temperature by up to 5°C, results in energy saving to cool your home. It has excellent resistance to algae and fungus growth and withstands alkali on plastered wall, having superior dirt resistance & excellent UV protection, making it the ultimate choice for long term decoration and protection of exterior plastered wall, concrete, brick, gypsum board etc.

BAOMA Shield Flexicool 是以丙烯酸配合优质耐光颜料特制而成的超优质水性弹性涂料。它持久耐用并经得起热带恶 劣气候之考验。其创新的Flexicool技术,不仅能使漆膜延伸3倍以覆盖发丝般裂缝并提供防水保护,而且还可将外表 面温度降低5°C,从而节省能源以冷却您的家居。它有效防止藻类和真菌滋长并承受得了碱性墙面,优异的抗尘和抗紫 外线功能,使其成为长期装饰和保护户外灰泥墙,混凝土,砖和石膏板等的最终选择。

#### Flexicool Technology / Flexicool 技术

Flexible to cover bairline cracks & reduces exterior surface temperature. 可伸缩性覆盖发丝般裂缝并降 低外表面温度。

#### 2x Dirt Resistance / 双倍抗尘

With advanced binder technology resists dirt pick-up from the environment and easily washed away by rain. 采用先进粘合剂技术以防止尘埃黏贴墙面并更 容易被雨水冲洗。

#### 2x UV Protection / 双倍抗紫外线

For longer lasting colors that keeps your home looking fresh and vibrant. 让家居颜色更持久清新富

# 2x Algae Protection / 双倍抗薬

(Encapsulated Tech) to ensure long lasting protection against algae and fungus in tropical climate.(封装技术)以确保在热带气候中长期 保护 免受藻 类和真菌的侵害。