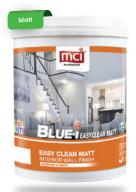

# **EASY CLEAN MATT INTERIOR WALL FINISH**

BLUE-i EasyClean Matt is a water based acrylic interior paint that provides a durable, smooth & luxurious finish to enrich the elegant ambiance of your home. It has excellent washability & is capable to withstand regular cleaning with moderate detergents. Household stains can be easily cleaned and easy to maintain at all times. It is a specially designed green product that has less of an environmental impact & less detrimental to human health. It is antifungal & water resistant, having good hiding & easy-to-apply, making it suitable for decoration and protection of interior wall surfaces such as bedroom, study room, living room, dining room, kitchen, ceiling & etc.

BLUE-i EasyClean Matt 是一种水性丙烯酸室内涂料,拥有持久光滑的奢华饰面,亮度柔和, BLUE-1 EasyClean Matt 是一种水性内饰酸室内涂料,拥有抒久尤谓的者平如面,光度采判、以提升家居的优雅氛围。它具有优异的耐洗性,能够承受适度清洁剂的定调清洗,常见的家居污渍可以容易地从墙面清除,并且易于维护。它是经过特别设计的绿色产品,对环境的破坏和人体健康的危害影响较小。它具有抗真菌和防水功能,遮盖力强和易于涂髹,适用于室内墙面的涂饰和保护,如卧室,书房,客厅,饭厅,厨房和天花板等。