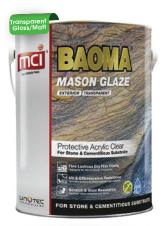

# STONE

BAOMA Mason Glaze is a premium quality solvent based acrylic clear finish with fine lustrous dry-film clarity to highlight the natural beauty of the stone substrate. It is specially formulated with excellent UV  $\hat{\&}$  efflorescence resistance to withstand harsh tropical climate. It is antifungal and water resistant, having exceptional scratch & stain resistance, making it suitable for outdoor and indoor protection of slates, bricks, tiles, natural stones, artificial stones and cementitious substrates.

BAOMA Mason Glaze 是一种优质油性丙烯酸透明面漆,具有细腻的干膜清晰度,有效突出石质基材的自然美。其出色的抗紫外线和抗风化配方,能够抵御恶劣的热带气候之考验。它具有抗真菌和防水功能,优异的耐刮擦和抗污性, 适合涂饰户外和室内石质基材,如板岩、砖块、瓷砖、天然石、人造石和水泥基材。