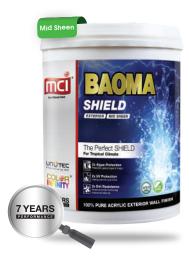

## **ELASTOMERIC HEAT REFLECTIVE EXTERIOR WALL FINISH**

BAOMA Shield is a water based 100% pure acrylic exterior paint formulated with superior light fastness pigments to give excellent outdoor durability against harsh tropical climate. It has excellent resistance to algae and fungus growth and withstands alkali on plastered wall. It has good water resistance and suitable for long term decoration and protection of exterior plastered wall, concrete, brick, gypsum board etc.

BAOMA Shield 是以100% 纯丙烯酸配合优质耐光颜料特制而成的水性户外涂料。它持久耐用并经得起热带恶劣气候之 它有效防止藻类和真菌滋长并承受得了碱性墙面。它防水功能佳适合涂刷在户外灰泥墙、混凝土、砖和石膏板 等,以作长期性的装饰和保护。