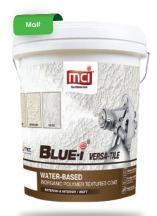

# **MASONRY**

**BLUE-i Versa-Tile** is a water-based inorganic polymer textured coat. It serves as an intermediate coat that can be formed in various textured patterns to suit design requirement. It is a specially designed green product that has less of an environmental impact & less detrimental to human health. It is highly durable, alkaline resistance, having excellent adhesion property, suitable for exterior & interior application on plastered wall, concrete, brick, asbestos board, fiber board & etc.

BLUE-i Versa-Tile 是一种水性无机聚合物纹理涂层。它作为中间涂层,可以形成各种纹理图样以满足设计要求。它是经过特别设计的绿色产品,对环境的破坏和人体健康的危害影响较小。它具有高度的耐用性,抗碱性和优异的黏附力,适用于户外和室内的灰泥墙,混凝土,砖块,石棉板和纤维板等。

#### **INORGANIC POLYMER TEXTURED COAT**